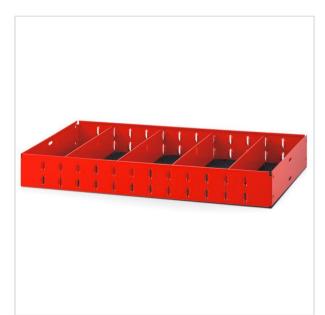

SYMBOL: **U50030030** 

MANUFACTURER: Facom EAN: 8010239284791

\*\*\*\*

U50030030 - Small wide shelf with 4 removable dividers, 682.5 x 375 x 90 mm

- Shelf with 4 removable dividers.
- To combine with the uprights F50030049 / 50 / 51.
- Overall dimensions (L x D x H): 682.5 x 375 x 90 mm
- Weight: 5.5 kg

## **FEATURES**

| Symbol | U50030030                             |
|--------|---------------------------------------|
| L [mm] | 682.50                                |
| W [mm] | 375.00                                |
| H [mm] | 90.00                                 |
| Opis   | półka wąska MATRIX, 4 przegrody, mała |